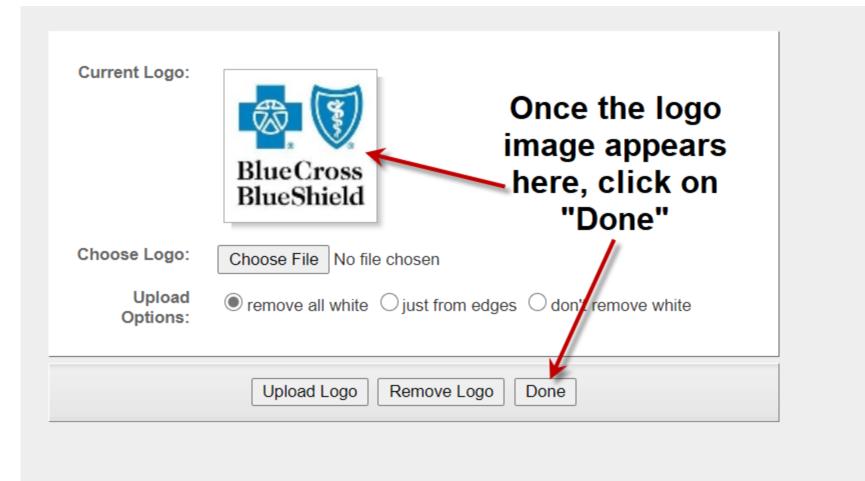

# SENDING A CATALOGO (WITH A LOGO UPLOADED TO EVERY ITEM)

|                                                                         | no<br>logo<br>Browse for<br>ANY (properly<br>saved) logo<br>on your hard<br>drive! |  |  |  |  |
|-------------------------------------------------------------------------|------------------------------------------------------------------------------------|--|--|--|--|
| Choose Logo:                                                            | Choose The No file chosen                                                          |  |  |  |  |
| Upload Options: I remove all white O just from edges O don't remove whi |                                                                                    |  |  |  |  |
|                                                                         | Upload Logo Remove Logo Done                                                       |  |  |  |  |
|                                                                         | Upload Logo Remove Logo Done                                                       |  |  |  |  |