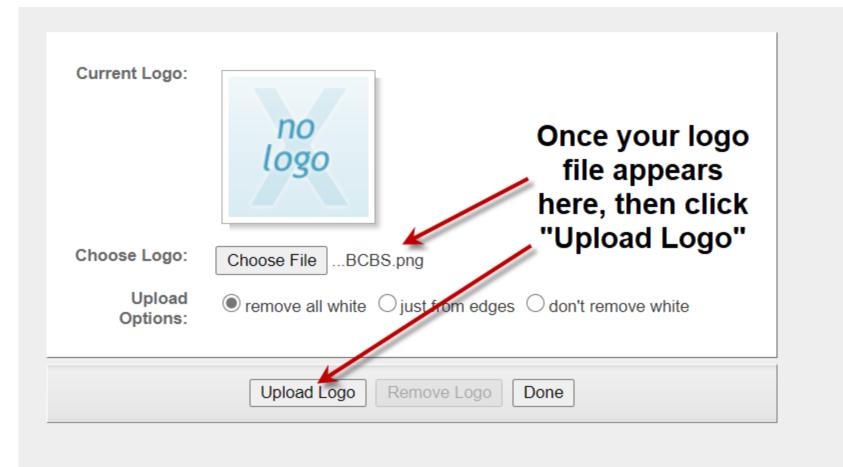

# SENDING A CATALOGO (WITH A LOGO UPLOADED TO EVERY ITEM)

|                                                                         | no<br>logo<br>Browse for<br>ANY (properly<br>saved) logo<br>on your hard<br>drive! |  |  |  |  |
|-------------------------------------------------------------------------|------------------------------------------------------------------------------------|--|--|--|--|
| Choose Logo:                                                            | Choose The No file chosen                                                          |  |  |  |  |
| Upload Options: I remove all white O just from edges O don't remove whi |                                                                                    |  |  |  |  |
|                                                                         | Upload Logo Remove Logo Done                                                       |  |  |  |  |
|                                                                         | Upload Logo Remove Logo Done                                                       |  |  |  |  |