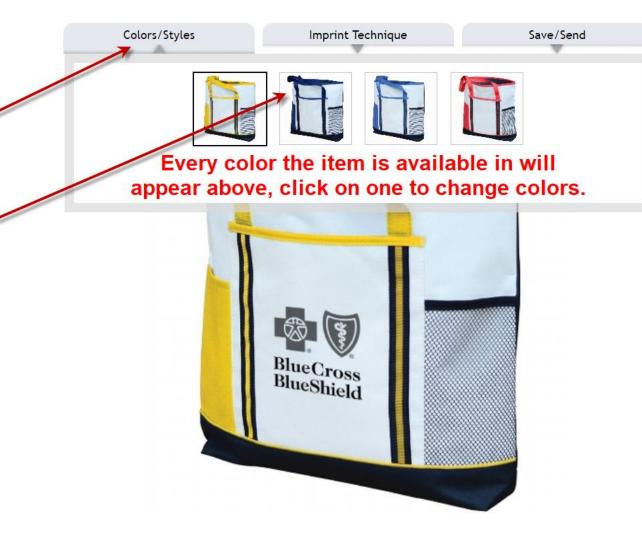

### SOUTHERN PLUS 2020

The user may click on the "Colors/Styles" tab to see different colors this product is available in!

When a thumbnail image is clicked on the item will update automatically to the chosen color!