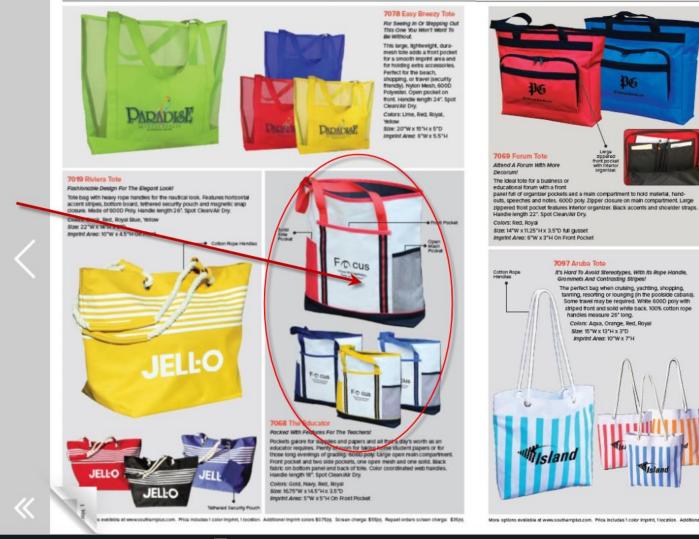

### 7071 Chevron Tote Catch The Wave! Create a wave of excitement with this tote. Call it preppy or call it traditional, the Chevron print is right on trend. 600D Poly. Open top to spacious main compartment. Contrasting black shoulder straps with white detailing. The chevron pattern adds fun and modern elegance. A tote that says summer fun all year round! Handle length 20\*. Spot Clean/Air Dry. Colors: Black, Orange, Royal Size: 15'W x 15.5"H x 4'D Imprint Area: 9"W x 4"H On Front

#### 7098 Mega Tote

Mary, Mary, Quite Contrary, How Many Things Do You Need To Camy?

This massive carry-all provides extra space when it's needed most. The rigid frame ensures a wide open space for all your weekend gear. Extra-long handles reach over the tallest of shoulders while the inside zippered pocket provides a secure space for keys and money. Also oreat as a trunk organizer. Colors: Black

Size: 21"W x 11.5"H x 10"D Imprint Area: 7"W x 5"H

More options available at www.southemptils.com. Price Includes 1 color Imprint, 1 location. Additional Imprint colors \$0.75M, Screen charge: \$55(4), Repeat orders screen charge: \$35(4), 3