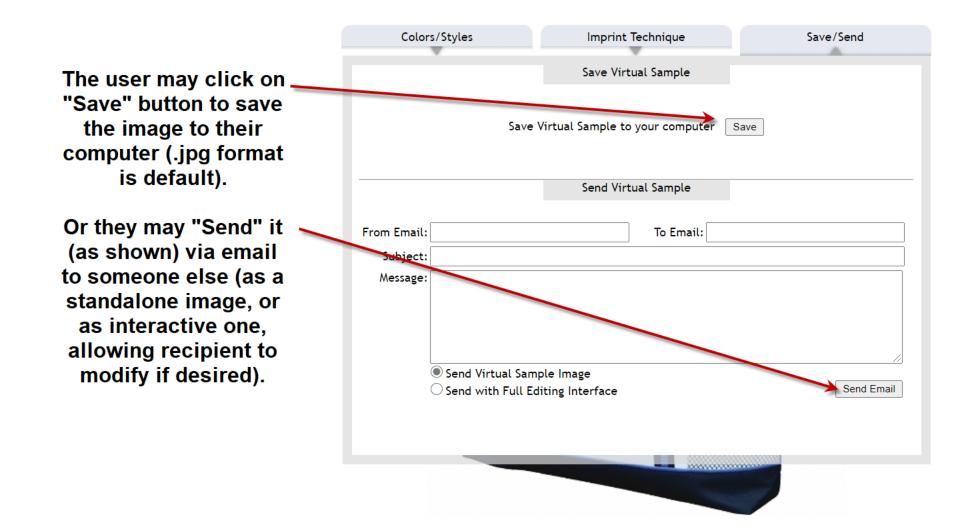

Once satisfied with the Product Color and Imprint Technique chosen, the user may Save the image to a file, or Send the image (as shown) to whomever they need to share it with (hopefully YOU to order a sample or place an order!)