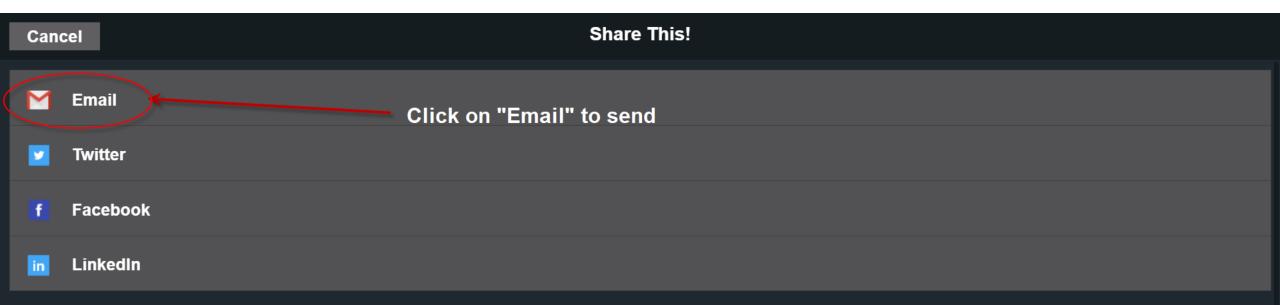

| Can      | icel  | Menu                                             |
|----------|-------|--------------------------------------------------|
|          | Index | (                                                |
| ۹        | Searc | ch Click on the "Share" lcon to see your options |
| X        | Share |                                                  |
| <b>7</b> | GoTo  |                                                  |
| R        | Book  | marks                                            |
| Ŧ        | Down  | nload PDF                                        |
| Ĵ        | Print |                                                  |
|          | Embe  | ed                                               |

| Cancel      |                                                                      | Sha            | are This!       |  |
|-------------|----------------------------------------------------------------------|----------------|-----------------|--|
| M Email     | You may fill out this<br>form and click "Ok"<br>to email, but note   | Your name:     | Your email:     |  |
| ✓ Twitter   | that it will use a "no<br>reply" (3rd party)                         | Friend`s name: | Friend`s email: |  |
| f Facebook  | email address as<br>"Sent From". To                                  | Message:       |                 |  |
| in LinkedIn | avoid this, just send<br>to your own email,<br>and forward to client |                |                 |  |
|             | from there!                                                          | Cancel         | Ok              |  |