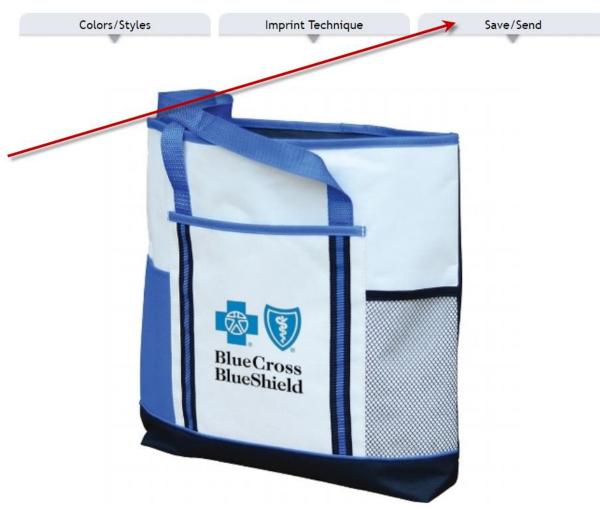

Once satisfied with the Product Color and Imprint Technique chosen, the user may Save the image to a file, or Send the image (as shown) to whomever they need to share it with (hopefully YOU to order a sample or place an order!)