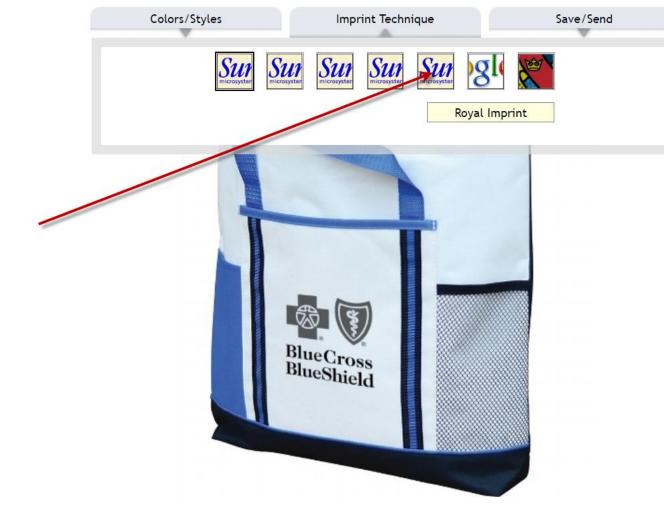

### SOUTHERN PLUS 2020

The user may click on the "Colors/Styles" tab to see different colors this product is available in!

When a thumbnail image is clicked on the item will update automatically to the chosen color!

Once the product color is selected, the user may change the "Imprint Technique" (by clicking on this tab) to change ink color, show in full color, or embroidery (if available on the item).

As you move your mouse pointer over each option, it will tell you what that option is.