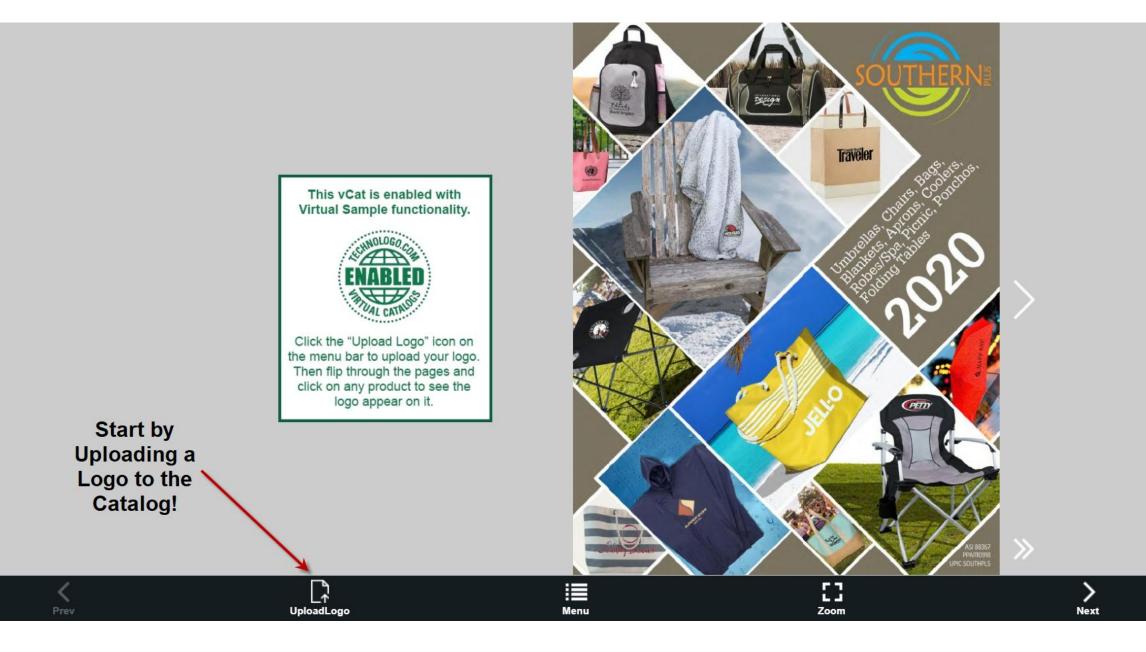

## **USING OR INTERACTING WITH CATALOGO**

To USE the CataLogo, you may click on any of the Navigation arrows to turn the page(s).

Or you may move cursor to upper or lower corner of CataLogo and click and drag the page to turn manually. (Or if you have a wheel on your mouse, you may scroll pages with that!)

You must instruct the user to "click on an item" to see the MAGIC **HAPPEN!** 

BAGS