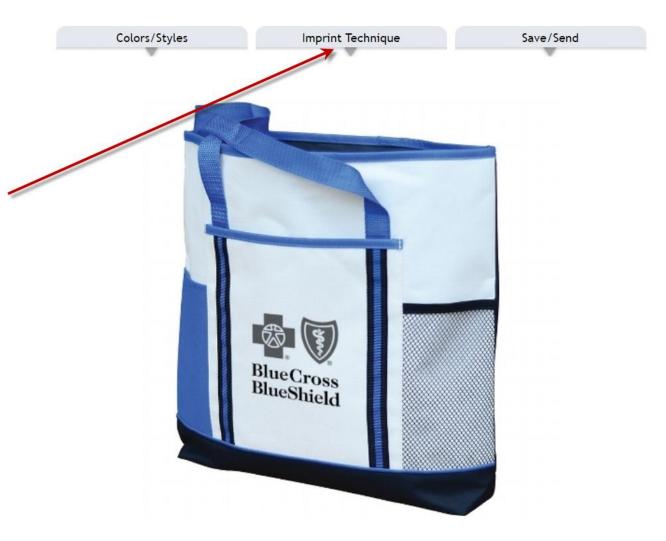

Once the product color is selected, the user may change the "Imprint Technique" (by clicking on this tab) to change ink color, show in full color, or embroidery (if available on the item).

As you move your mouse pointer over each option, it will tell you what that option is.