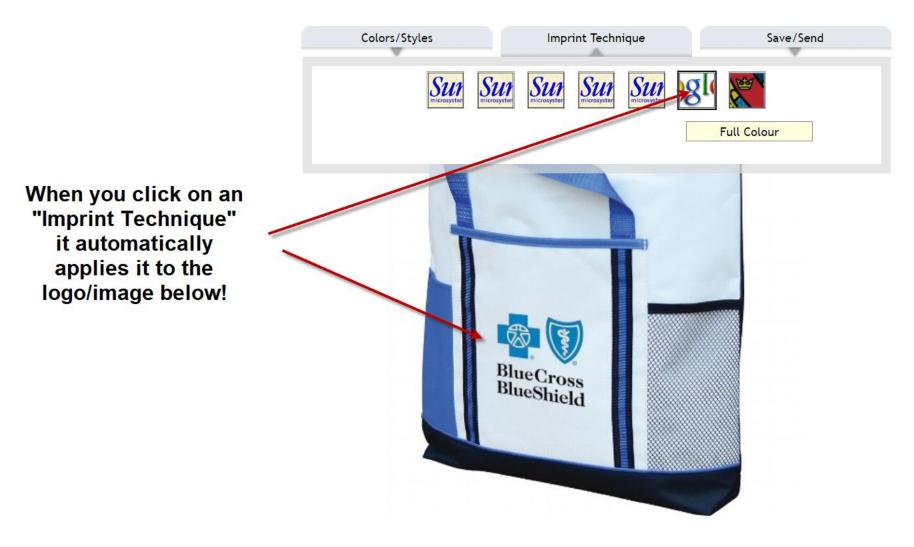

Once the product color is selected, the user may change the "Imprint Technique" (by clicking on this tab) to change ink color, show in full color, or embroidery (if available on the item).

As you move your mouse pointer over each option, it will tell you what that option is.