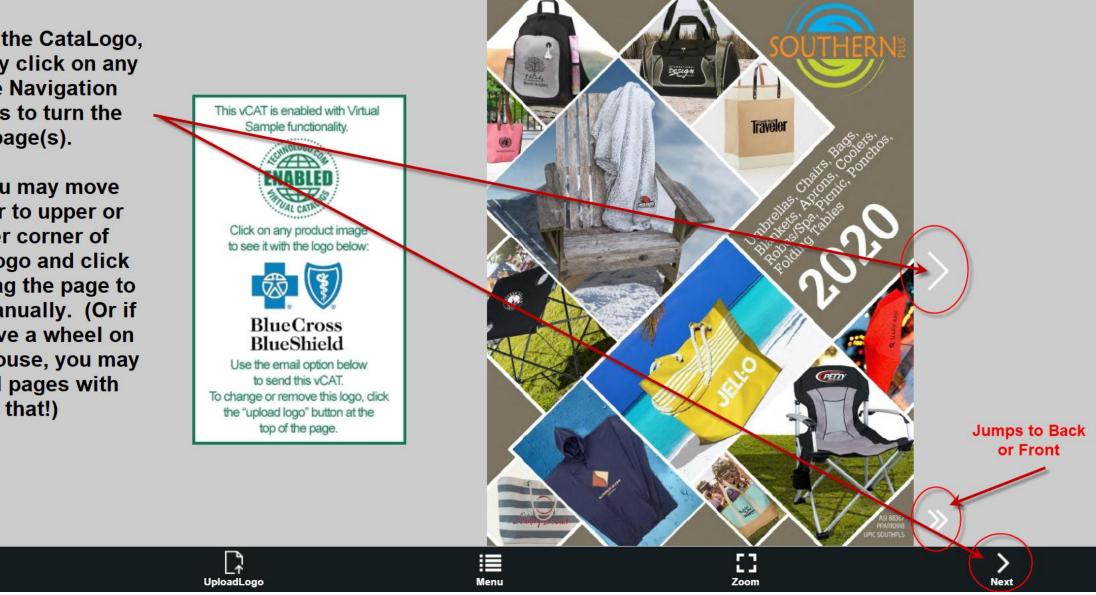

## **USING OR INTERACTING WITH CATALOGO**

To USE the CataLogo, you may click on any of the Navigation arrows to turn the page(s).

Or you may move cursor to upper or lower corner of CataLogo and click and drag the page to turn manually. (Or if you have a wheel on your mouse, you may scroll pages with that!)