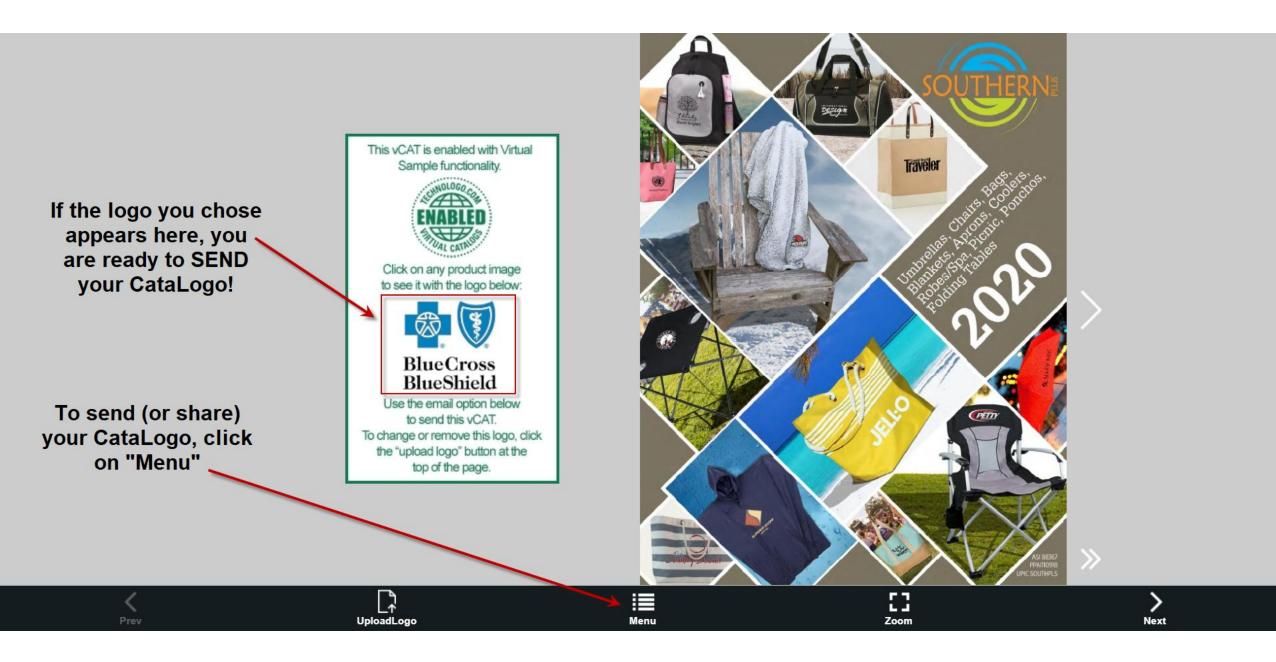

## **USING OR INTERACTING WITH CATALOGO**

To USE the CataLogo, you may click on any of the Navigation arrows to turn the page(s).

Or you may move cursor to upper or lower corner of CataLogo and click and drag the page to turn manually. (Or if you have a wheel on your mouse, you may scroll pages with that!)

You must instruct the user to "click on an item" to see the MAGIC **HAPPEN!** 

BAGS